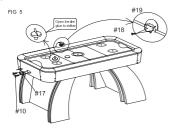

FIG 1

FIG 2

#19 #12 #11

Removed the screw on the goal box before you attached it on the right position as show in figure Lossa målet från transportfästet. Montera det på utsatt plats. #10 #22 #7 #10