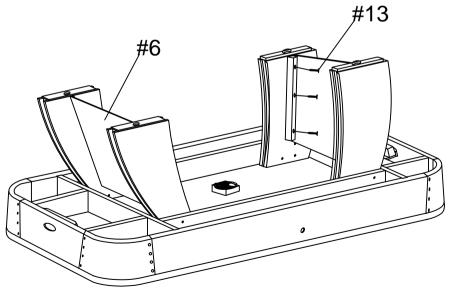

|                       |
| Pusher and Felt<br>2 pcs | Goal Box<br>2 pox | Screws<br>2 pcs  | Electronic Scorer | Side Apron B<br>1 pos |
| #21                      | #22               |                  |                   |                       |
| <b>(</b>                 | 10                |                  |                   |                       |
|                          | Ball Receivers    |                  |                   |                       |
| Nuts<br>12 pos           | 200               |                  |                   |                       |

FIG 1

FIG 2



#19 #12 #11

Removed the screw on the goal box before you attached it on the right position as show in figure Lossa målet från transportfästet. Montera det på utsatt plats. #10 #22 #7 #10