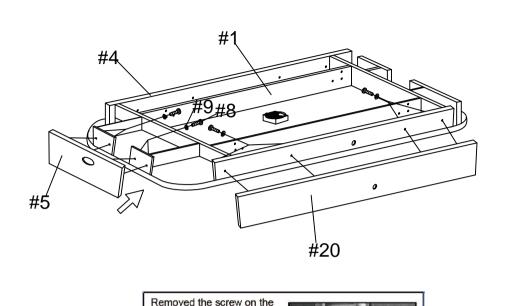

| #16                      | #17               | #18              | #19               | #20                   |
| తిం                      | 0                 | -                | <b>®</b>          |                       |
| Pusher and Felt<br>2 pcs | Goal Box<br>2 pox | Screws<br>2 pcs  | Electronic Scorer | Side Apron B<br>1 pos |
| #21                      | #22               |                  |                   |                       |
| <b>(</b>                 | 10                |                  |                   |                       |
|                          | Ball Receivers    |                  |                   |                       |
| Nuts<br>12 pos           | 200               |                  |                   |                       |

FIG 1

FIG 2



#19 #12 #11

Removed the screw on the goal box before you attached it on the right position as show in figure Lossa målet från transportfästet. Montera det på utsatt plats. #10 #22 #7 #10