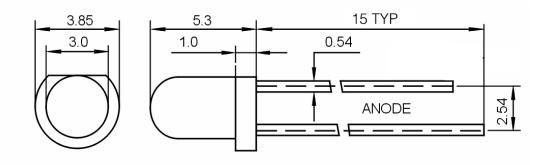

### Kitronik Ltd -Yellow 3mm LED

## **TECHNOLOGY DATA SHEET & SPECIFICATIONS**

#### Introduction

These diffused LEDs are perfect for a variety of applications. The diffused lenses, wide viewing and medium luminous intensity make them ideal for indicators (e.g. Power, status etc).

#### **Technical information**

Forward Voltage: 2.1V Angle: 60 deg

Luminous intensity: 125 mCd (@20mA)

Max forward current: 25mA Lens type: Diffused

## **Mechanical information**



#### UNIT:mm

# **Ordering**

**Stock code:** Description:

3503 Yellow 3mm Diffused LED - 125mCd

## **Using the LED**

Depending on the supply voltage used this LED may require a current limit resistor. To determine what value resistor is suitable please use Kitronik's <u>LED resistor value calculator</u>.

www.kitronik.co.uk Page 1 of 1